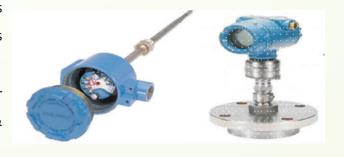

### **TRANSMITTER REPAIR & MAINTENANCE**

Transmitters are used to measure various parameters such as pressure, temperature, and level, as well as control output signals in the process industry.

We help our clients minimize their transmitter downtimes by providing transmitter repair & maintenance services.

We can handle all types of issues such as corrosion, calibration problems, non-level transmissions, irregular temperature and pressure readings, and more.

Our technicians not only help our clients minimize their downtimes, but also guide them to avoid