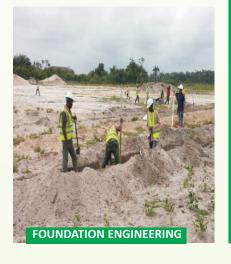

#### FOUNDATION ENGINEERING AND REHABILITATION WORKS

- Building and Road construction; Paving stones, Concrete Roads and Asphalt
- Land stabilization and Shore protection: Retaining Walls etc
- Equipment Hiring Services: Trucks, Payloader, Grader, Backhoe, Excavator etc