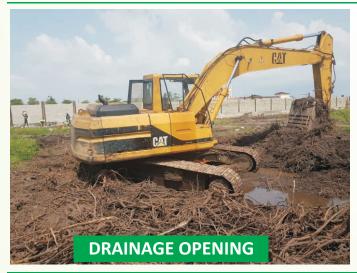

# **PROJECT PICTURE** GALLERY

#### FOUNDATION ENGINEERING AND REHABILITATION WORKS

- Building and Road construction; Paving stones, Concrete Roads and Asphalt
- Land stabilization and Shore protection: Retaining Walls etc
- Equipment Hiring Services: Trucks, Payloader, Grader, Backhoe, Excavator etc